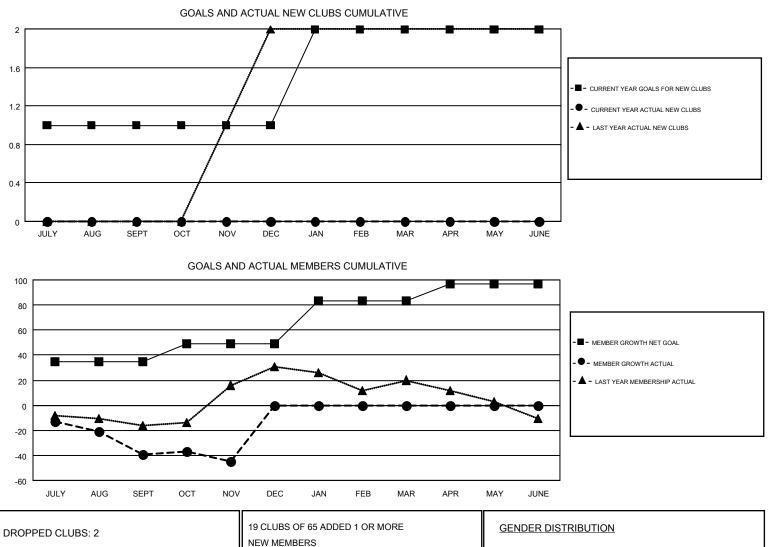

#### GMT: HOWARD HUDSON

| 0147 |      | 1 |
|------|------|---|
| GIVI | Г СА | 1 |

| Clubs                 |               |           |               | Members               |                           |                         |                                                    |
|-----------------------|---------------|-----------|---------------|-----------------------|---------------------------|-------------------------|----------------------------------------------------|
| RESULTS FOR 2017-2018 |               |           |               | RESULTS FOR 2017-2018 |                           |                         |                                                    |
| QUARTER               | NEW CLUB GOAL | NEW CLUBS | DROPPED CLUBS | QUARTER               | MEMBER GROWTH NET<br>GOAL | MEMBER GROWTH<br>ACTUAL | DROPPED<br>MEMBERS ACTUAL<br>(including transfers) |
| JULY/AUG/SEPT         | 1             | 0         | 1             | JULY/AUG/SEPT         | 35                        | 23                      | 56                                                 |
| OCT/NOV/DEC           | 0             | 0         | 1             | OCT/NOV/DEC           | 14                        | 23                      | 28                                                 |
| JAN/FEB/MAR           | 1             | 0         | 0             | JAN/FEB/MAR           | 34                        | 0                       | 0                                                  |
| APR/MAY/JUNE          | 0             | 0         | 0             | APR/MAY/JUNE          | 14                        | 0                       | 0                                                  |

| DROPPED CLUBS: 2 |    | 19 CLUBS OF 65 ADDED 1 OR MORE<br>NEW MEMBERS | GENDER DISTRIBUTION                |              |     |
|------------------|----|-----------------------------------------------|------------------------------------|--------------|-----|
|                  |    | NEW MEMBERS                                   | MALE                               | 949 (62.23%) |     |
|                  |    |                                               | FEMALE                             | 576 (37.77%) |     |
| DROPPED MEMBERS  |    |                                               |                                    |              |     |
| DECEASED         | 3  | CLICK HERE FOR CUMULATIVE                     | TOTAL FAMILY UNIT MEMBERS          |              | 389 |
| CLUB CANCELLED   | 15 | MEMBERSHIP DATA                               | FAMILY MEMBERS PAYING HALF<br>DUES |              |     |
| OTHER            | 66 |                                               |                                    |              | 202 |
| TOTAL            | 84 |                                               | DOLO                               |              |     |
|                  |    |                                               |                                    |              |     |